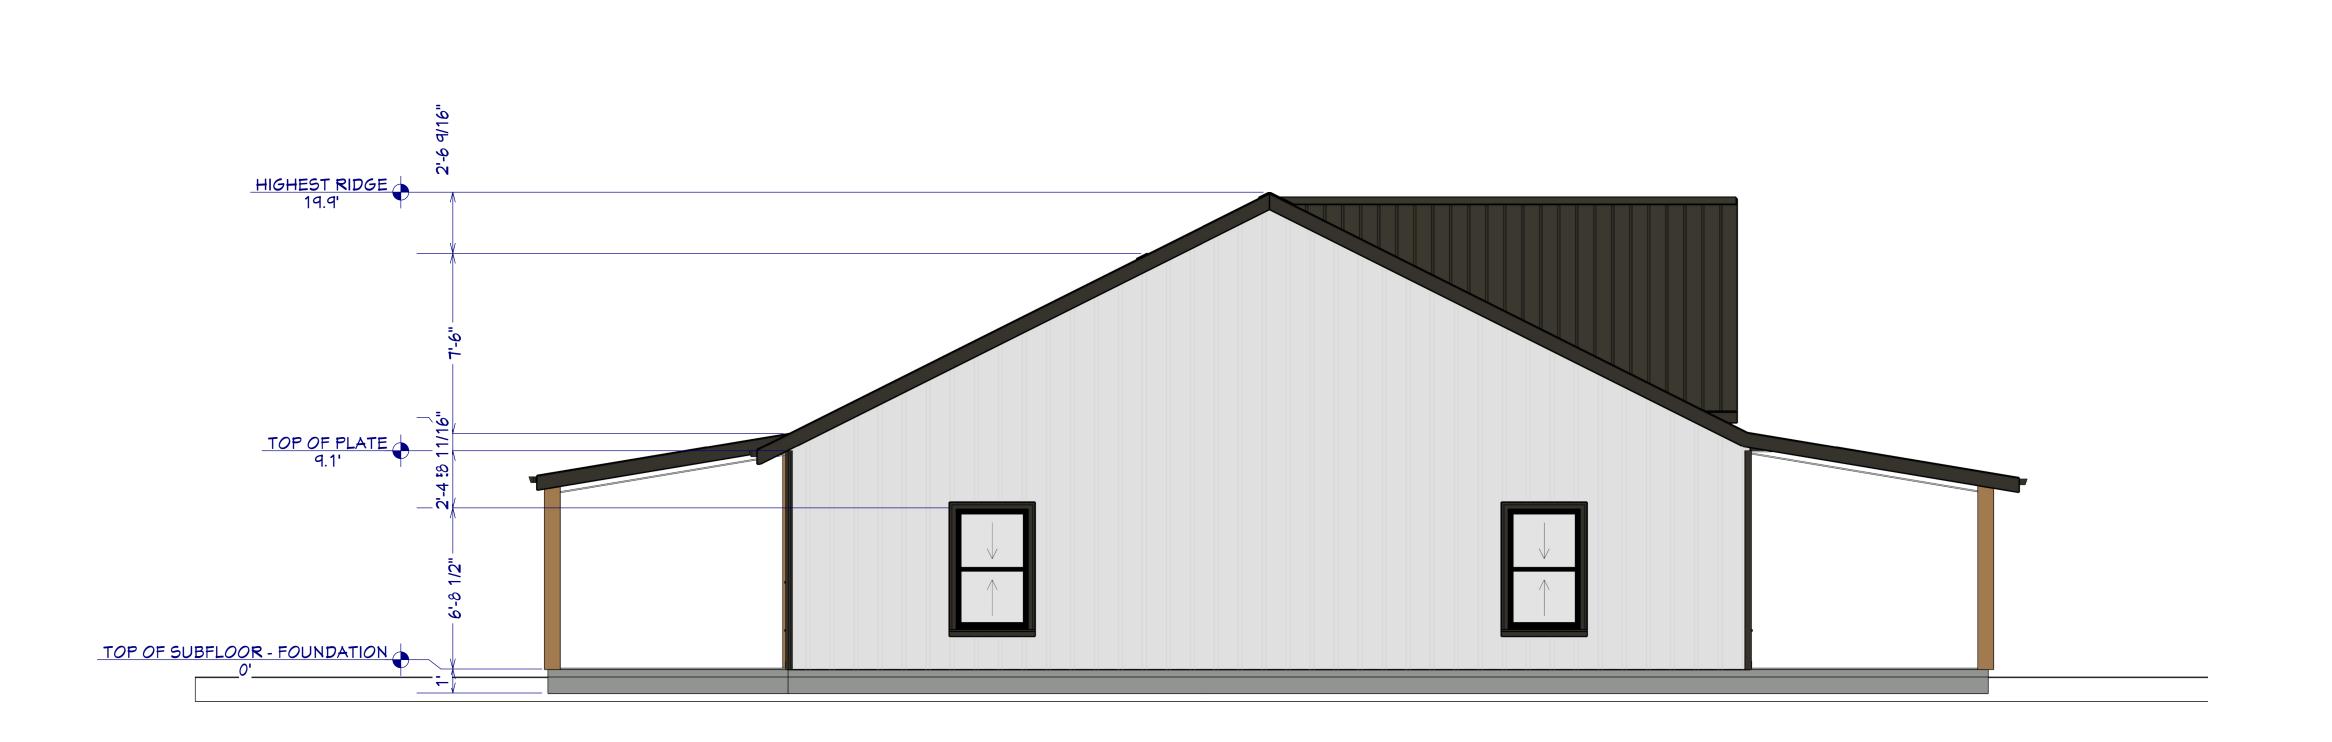

3492 HIGHMAY 438 E, LOBELVILLE, TN. 37097 Phone: (931)-593-2027 Email: INFO@QBS.US

## The Mhite Oak

BUILDING AREA:

 FLOOR1:
 2240 SQ. FT.

 CARPORT:
 725 SQ. FT.

 FRONT PORCH:
 560 SQ. FT.

 BACK PORCH:
 675 SQ. FT.

TAL AREA: 4200 SQ. FT.



THESE PLANS ARE THE SOLE PROPERTY OF QUALITY BUILDING SUPPLY LLC. ANY UNAUTHORIZED REPRODUCTION OF THESE PLANS IS STRICTLY PROHIBITED. THESE PLANS ARE FOR DISPLAY ONLY AND NOT FOR CONSTRUCTION



ONSTRUCTION

THE WHITE OA



DATE:

SCALE:

SHEET:

P-1

OR NUMBER DATE RI

CONSTRUCTIO

FIE VHITE OAK



DATE:

SCALE:

SHEET:

P-2

SHEET:

|| P-3



Elevation 5



Elevation 6

DATE:

SCALE:

SHEET:



Elevation 7



Elevation 8