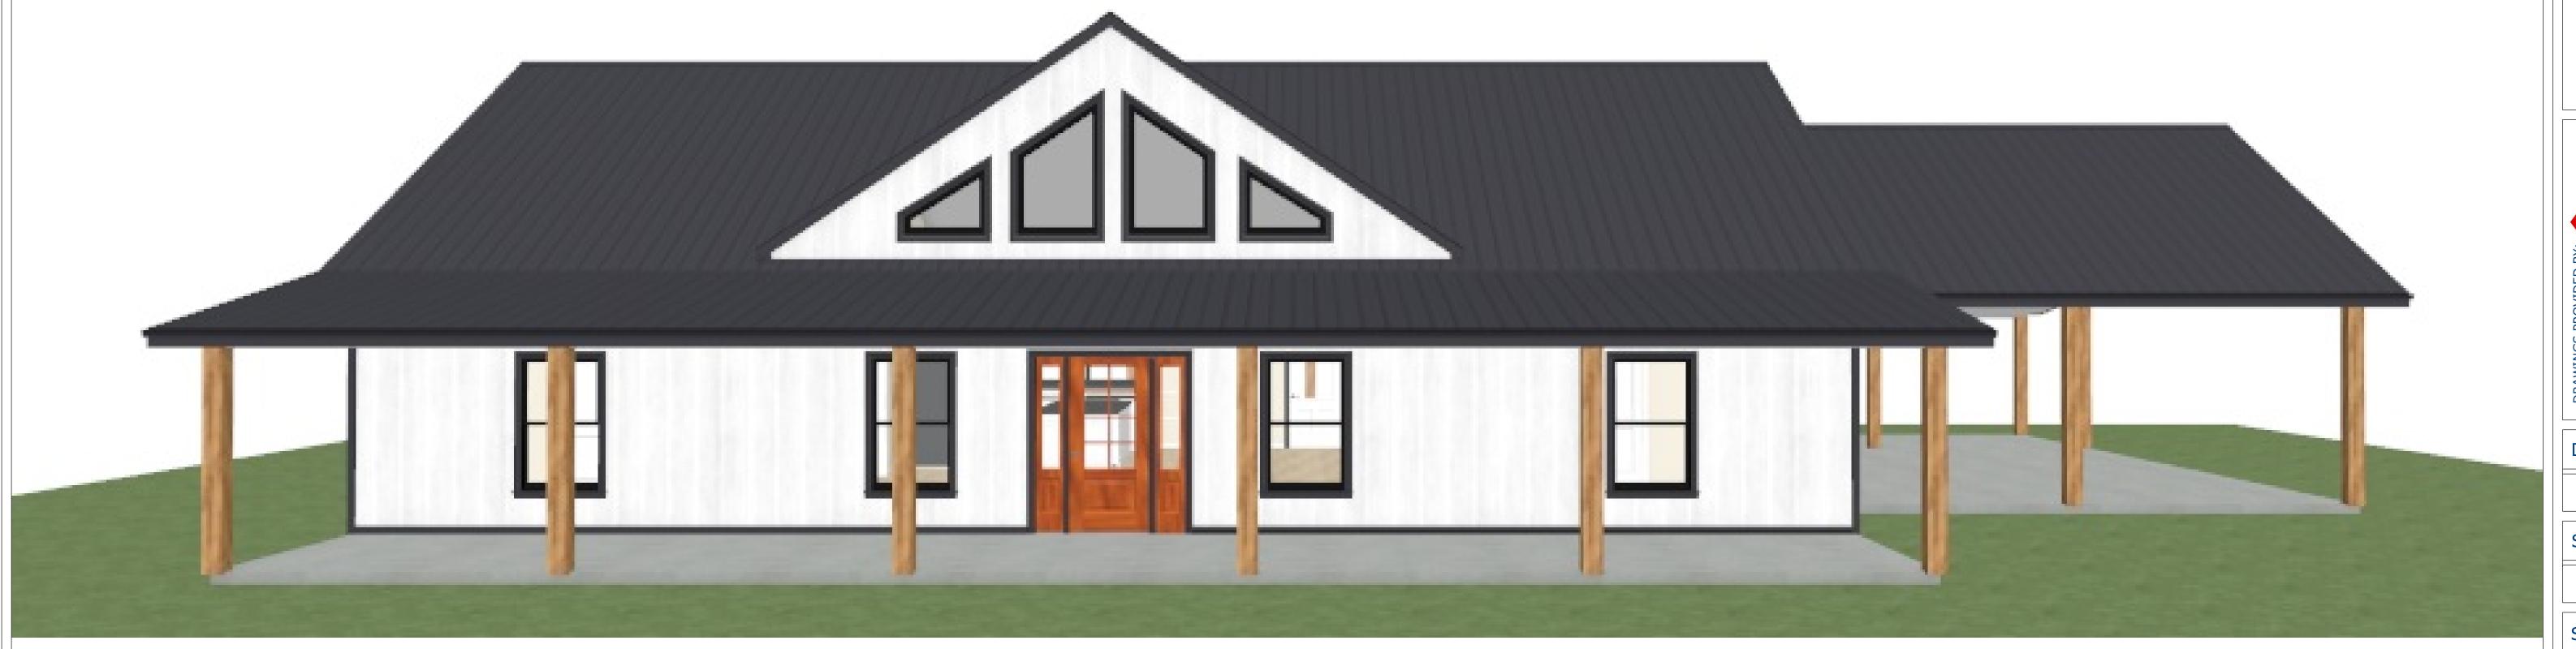

## The Mhite Oak

BUILDING AREA:

 FLOOR1:
 2240 SQ. FT.

 CARPORT:
 725 SQ. FT.

 FRONT PORCH:
 560 SQ. FT.

 BACK PORCH:
 675 SQ. FT.

TAL AREA: 4200 SQ. FT.

THESE PLANS ARE THE SOLE PROPERTY OF QUALITY BUILDING SUPPLY LLC. ANY UNAUTHORIZED REPRODUCTION OF THESE PLANS IS STRICTLY PROHIBITED. THESE PLANS ARE FOR DISPLAY ONLY AND NOT FOR CONSTRUCTION